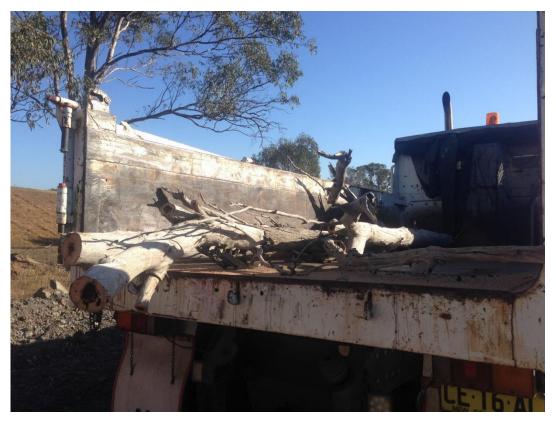

#### 1.2.3 Implementation of on-site works

The following works have also continued within the on-site conservation area;

- installation of fauna friendly fencing around the conservation lot
- installation of *Phytophthora cinnamomic* controls
- installation of sediment fencing
- commencement of earthworks in Stage 1 and 2
- primary weed control
- maintenance weed control
- grassland weed control
- follow up weed control
- · reintroduction of woody debris
- spreading recovered topsoil
- remediation of batters in Stage 1 and Stage 2.

These undertakings are guided by the site-specific vegetation management plan prepared by Travers Bushfire and Ecology (2016) and implemented by ELA.