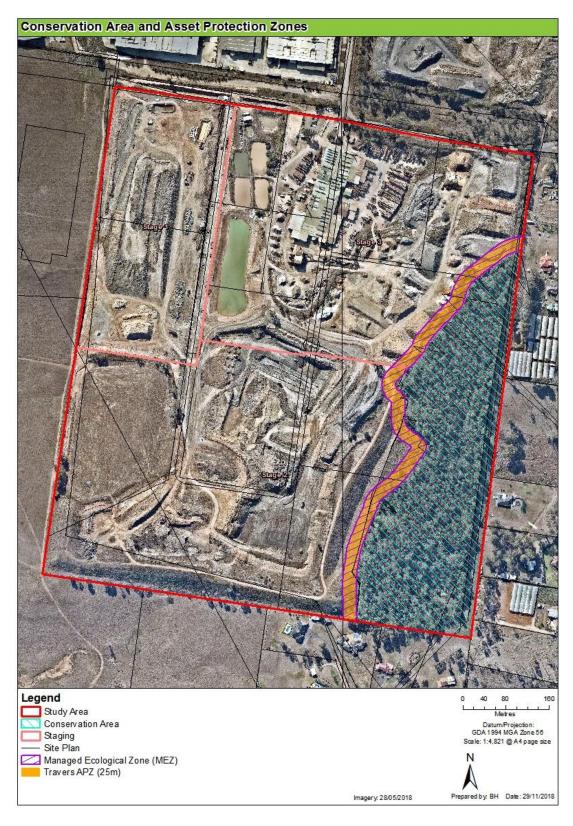

#### 1.2.1 Commencement of works

Prior to the commencement of any works in the study area, sediment fencing, animal friendly fencing and *Phytophthora cinnamomic* controls were placed around the boundary of the Conservation Lot. These controls formed part of the conditions of consent and the Vegetation Management Plan (VMP) (Travers Bushfire and Ecology 2017) (**Appendix A**)

Stage 1 commenced on 9 November 2017 with the works limited to minor earthworks and tree clearing. Stage 1 has since been completed. Stage 2 commenced on 16 March 2018 with earthworks and tree clearing continuing throughout this stage. Implementation of the VMP commenced with the protective fencing. On ground VMP works commenced in March 2018 and have continued throughout 2019, including weed management (**Appendix B**).

Remediation of land in Stage 2 has commenced to allow the implementation of the Planting Plan in the Managed Ecological Zone. Sediment fencing and permanent fencing to prevent unlawful access has also

been completed. Implementation of the Planting Plan in stages 1 and 2 commenced in mid 2020 and has been completed. Implementation of the planting plan in stage 3 is scheduled to commence in the first half of 2021.

#### 1.2.2 Securing the conservation lot

Consistent with condition 6 of the conditions of approval, the conservation area must be secured using a conservation mechanism within one year of the completion of the 10 year VMP. If this condition is not pursued, the proponent must adhere to condition 5(a) and legally secure the conservation area within two years of the commencement of works in stage 2.

The Department agreed to the application of a Section 88B instrument provided that a Stewardship Agreement is established within one year of the completion of the VMP. The Section 88B instrument was registered with Fairfield City Council on 26 August 2019 and signed by all relevant parties (Appendix F).