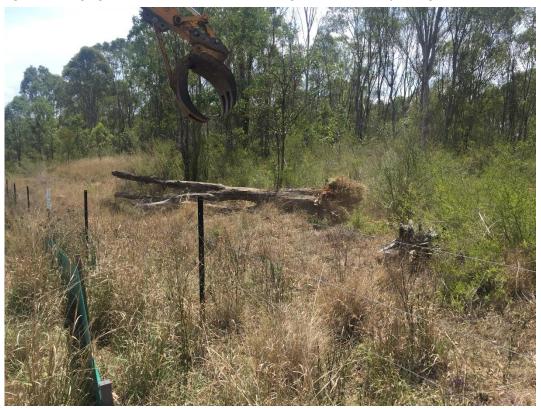

#### 1.2.3 Implementation of on-site works

The following works have also continued within the on-site conservation area;

- installation of fauna friendly fencing around the conservation lot
- installation of *Phytophthora cinnamomic* controls
- installation of sediment fencing
- commencement of earthworks in Stage 1 and 2
- primary weed control
- maintenance weed control
- grassland weed control
- follow up weed control
- · reintroduction of woody debris
- spreading recovered topsoil
- remediation of batters in Stage 1 and Stage 2.

These undertakings are guided by the site-specific vegetation management plan prepared by Travers Bushfire and Ecology (2016) and implemented by ELA.