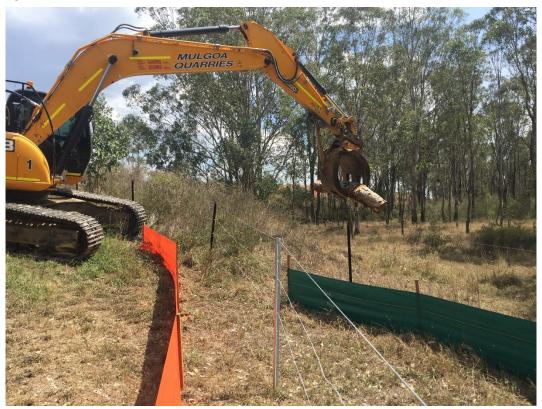

#### 1.2.3 Implementation of on-site works

The following works have also continued within the on-site conservation area;

- installation of fauna friendly fencing around the conservation lot
- installation of *Phytophthora cinnamomic* controls
- installation of sediment fencing
- commencement of earthworks in Stage 1 and 2
- primary weed control
- maintenance weed control
- grassland weed control
- follow up weed control
- · reintroduction of woody debris
- spreading recovered topsoil
- remediation of batters in Stage 1 and Stage 2.

These undertakings are guided by the site-specific vegetation management plan prepared by Travers Bushfire and Ecology (2016) and implemented by ELA.