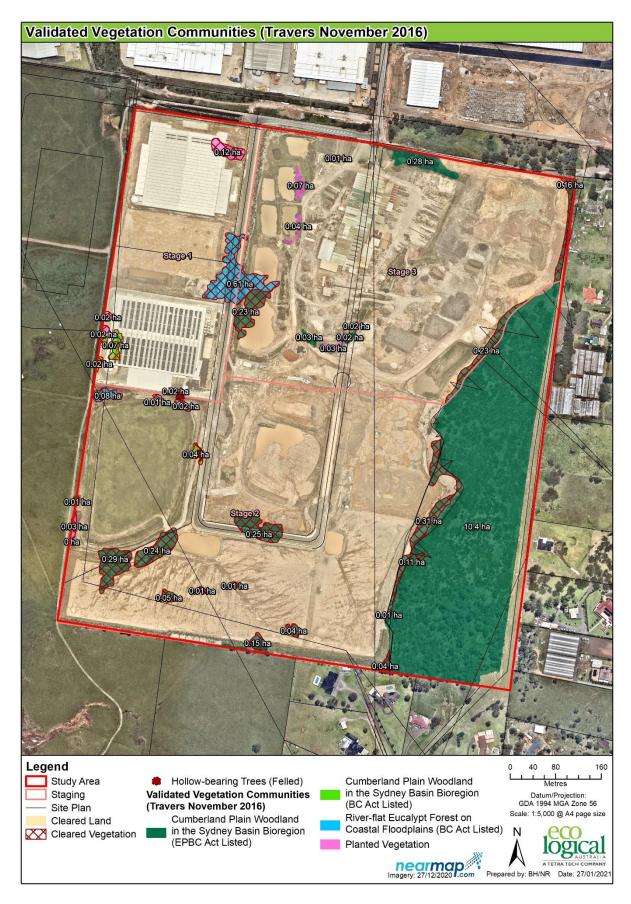

The development site is still partially used as a brick quarry and production facility. A majority of the site is cleared of vegetation. Some remnant patches of *Cumberland Plain Woodland and Shale Gravel Transition Forest in the Sydney basin bioregion* — a critically endangered community listed under the *Environment Protection and Biodiversity Conservation Act 1999* (EPBC Act) are present in the study area.

The action was referred to the Department of Environment and Energy (DotEE) due to a significant impact to *Cumberland Plain Woodland and Shale Gravel Transition Forest*. A referral was submitted in 2016 (EPBC 2016/7744). The proposed development was approved on 8 November 2017 with conditions.

Table 1: Compliance with conditions of approval

| Number | Condition                                                                                                                                                                                                                                                                                                                                       | Compliance<br>Y/N | Date due                                                        | Status   | Details                                                                                                                                                                                                            |
|--------|-------------------------------------------------------------------------------------------------------------------------------------------------------------------------------------------------------------------------------------------------------------------------------------------------------------------------------------------------|-------------------|-----------------------------------------------------------------|----------|--------------------------------------------------------------------------------------------------------------------------------------------------------------------------------------------------------------------|
| 1      | The approval holder must not clear more than 2.85 hectares of EPBC Act listed Cumberland Plain Shale Woodlands and Shale-Gravel Transition Forest (CPW) at the proposed action area.                                                                                                                                                            | Y                 | Ongoing                                                         | Ongoing  | All clearing of EPBC Act CPW contained within approved development footprint and has not exceeded 2.85 ha. Currently 2.06 ha has been cleared (Figure 2)                                                           |
| 2      | Before commencement of the action, the approval holder must construct a fence around the conservation area, shown in the map at Appendix A. The fence must enclose the full conservation area along a boundary that has been located by a registered surveyor and must ensure the conservation area is a minimum 10.14 hectares in size.        | Y                 | Prior to commencement of the action                             | Complete | Constructed prior to commencement of action (Appendix E).                                                                                                                                                          |
| 3      | The approval holder must not commence works in either Stage 2 or Stage 3 until it has commenced implementation of the Vegetation Management Plan (VMP) for the conservation area shown in the map at Appendix A. Once implementation of the VMP has commenced, it must continue as described in the VMP for the full period covered by the VMP. | Y                 | Prior to<br>commencement<br>of Stage 2 and<br>Stage 3           | Complete | Implementation of VMP commenced March 2018. Commenced with fencing and weed removal (Appendix E). Stage 2 works commenced on 16 March 2018. Permanent fencing around conservation area will be complete March 2020 |
| 4      | No clearing of EPBC Act listed CPW may occur in the conservation area shown in the map at Appendix A. The approval holder also must not commence works in either Stage 2 or Stage 3 until it has implemented measures to prevent construction run-off from impacting CPW in the conservation area.                                              | Υ                 | Ongoing / prior to<br>commencement<br>of Stage 2 and<br>Stage 3 | Ongoing  | No clearing in the conservation lot has occurred. Sediment fencing and exclusion fencing was constructed around the conservation lot in November 2017 (Appendix E).                                                |